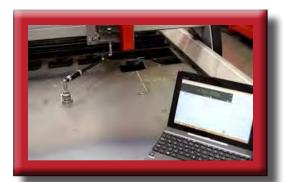

### WATERJET SERVICES PROVIDED

Let our factory-trained specialists help you with...

BALL BAR TEST (CERTIFICATE AVAILABLE) -Recommended every 2 years -Quantitative Data Generated -Predicts Potential Issues in Motion System