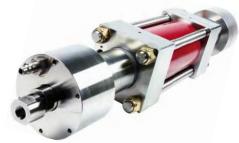

HYDRAULIC OIL CHANGE -Complete change including external filters -Inspection of hydraulic system -Recommended 2000 hour intervals

INTENSIFIER REBUILD -Major & Minor Repair -On-site or Local Service

ADDITIONAL SERVICES: -Garnet Clean-Outs -Controls/Upgrade -On/Off Valve Repair -Complete Head Retrofits